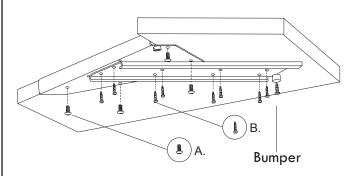

If using the CornerShaper without a track

Attach Corner Shaper to the bottom of work surface using screws A and B in their designated holes.

If using the CornerShaper with a track

Slide Keyboard Arm into Track

- 1) Slide Corner Shaper into corner of work surface
- 2) Tighten Barrel Nuts (shown in step 1)

If using the CornerShaper with a track

Attach Corner Shaper and track to the bottom of work surface using screws B. (Bumper purchased with track)