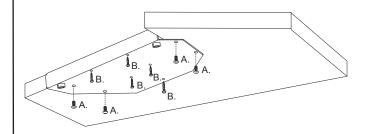

# **Screw Diagrams**

THIS IS THE DIAGRAM FOR STEP 3

THIS IS THE DIAGRAM FOR STEP 4
("A/B" DESIGNATES THAT EITHER SCREW CAN BE USED)

THIS IS THE DIAGRAM FOR STEP 6

### **Parts List**

www.ergomart.com | 888 420 3200

|                   | ITEM | DESCRIPTION/ PART NO. | QUANTITY |
|-------------------|------|-----------------------|----------|
| Hardware Included |      |                       |          |
| Α                 |      | 10-32 x 3/8" Screws   | 10       |
| В                 |      | 10-11 x 5/8" Screws   | 5        |
| С                 |      | Barrel Nuts           | 2        |