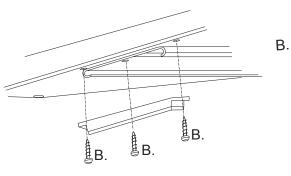

- 1) Slide Corner Shaper into corner of work surface
- 2) Tighten Barrel Nuts (shown in step 1)

If using the CornerShaper with a track

Attach Corner Shaper and track to the bottom of work surface using screws B. (Bumper purchased with track)

If using the CornerShaper with a track

Install Stop