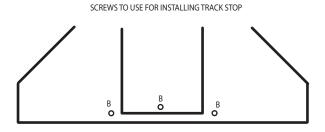

If using the CornerShaper with a track

Install Stop

# **Screw Diagrams**

THIS IS THE DIAGRAM FOR STEP 3

THIS IS THE DIAGRAM FOR STEP 4
("A/B" DESIGNATES THAT EITHER SCREW CAN BE USED)

THIS IS THE DIAGRAM FOR STEP 6