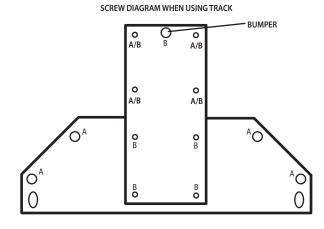

# **Screw Diagrams**

THIS IS THE DIAGRAM FOR STEP 3

THIS IS THE DIAGRAM FOR STEP 4
("A/B" DESIGNATES THAT EITHER SCREW CAN BE USED)

THIS IS THE DIAGRAM FOR STEP 6