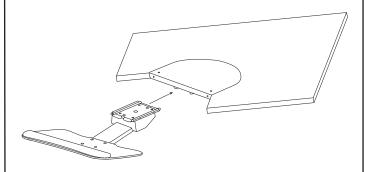

If using the CornerShaper without a track

Attach Corner Shaper to the bottom of work surface using screws A and B in their designated holes.

If using the CornerShaper with a track

Slide Keyboard Arm into Track