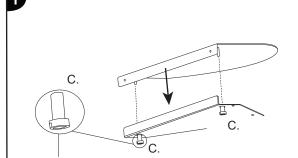

# Corner Shaper and Keyboard ArmInstallation Instructions

www.ergomart.com | 888 420 3200

Fully tighten after step 2

Pre-assemble top and bottom portions of Corner Shaper using Barrel Nuts. (Tighten Barrel Nuts in Step 2)

- 1) Slide Corner Shaper into corner of work surface
- 2) Tighten Barrel Nuts (shown in step 1)

If using the CornerShaper with a track

Attach Corner Shaper and track to the bottom of work surface using screws B. (Bumper purchased with track)

If using the CornerShaper with a track

Install Stop