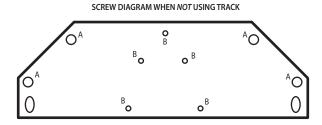

# **Screw Diagrams**

THIS IS THE DIAGRAM FOR STEP 3

THIS IS THE DIAGRAM FOR STEP 4
("A/B" DESIGNATES THAT EITHER SCREW CAN BE USED)

THIS IS THE DIAGRAM FOR STEP 6