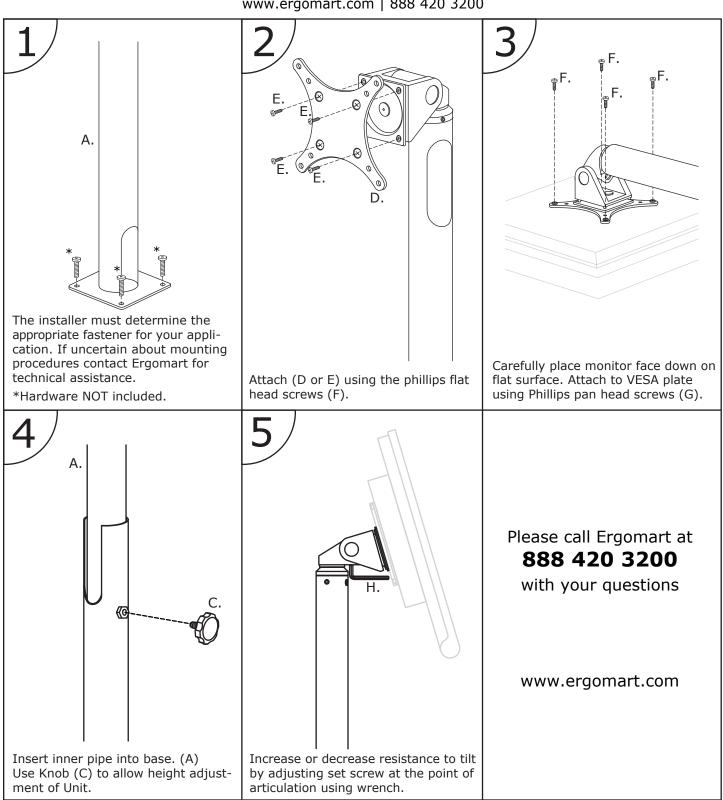

## POS18-3005 Parts List

www.ergomart.com | 888 420 3200

| ITEM | DESCRIPTION / PART NO.                             | QUANTITY |
|------|----------------------------------------------------|----------|
| A    | LS18-3005 Base                                     | 1        |
| В.   | LS18-3005 Inner Pipe                               | 1        |
| C. 🚇 | Knob                                               | 1        |
| D. ) | 75mm VESA Adapter Plate<br>7VESA75                 | 1        |
| E. 🔊 | 10-32 x 3/8" (9.525mm) Phillips Flat Head : 702281 | Screw 4  |
| F. 🔊 | M4-12 Phillips Pan Head Screw<br>702096            | 4        |
| G    | 7/32" (2.388mm) Allen Wrench                       | 1        |
| н.   | 3/32" (2.388mm) Allen Wrench<br>700146             | 1        |
|      |                                                    |          |
|      |                                                    |          |