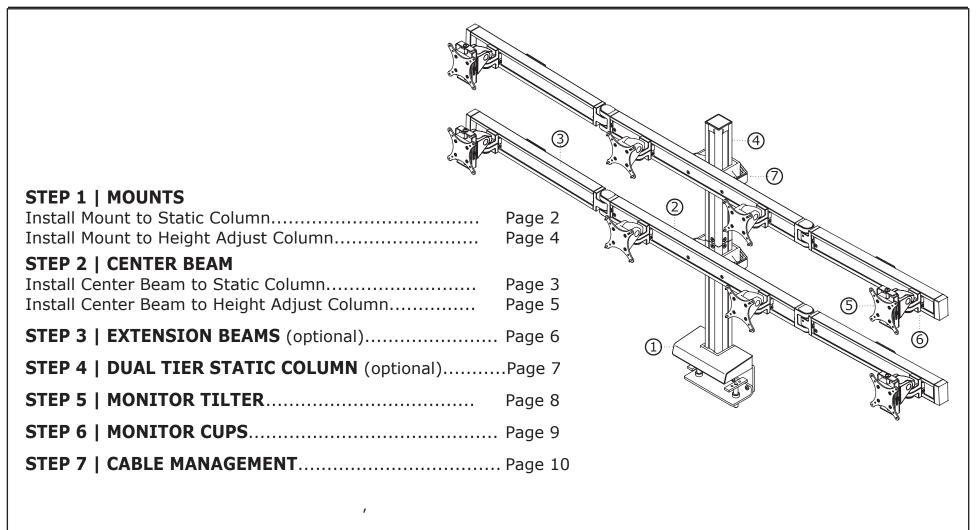

### Installation Instructions

www.ergomart.com | 888 420 3200

NOTE: Depending on your Connect monitor stand configuration, you may not receive all the parts shown in these instructions.