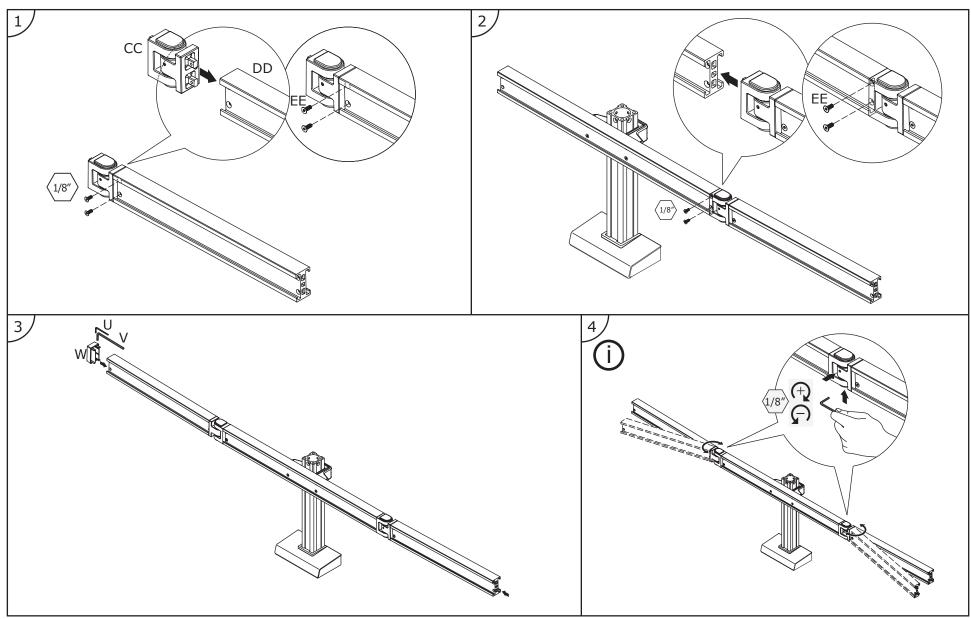

### Installation Instructions

www.ergomart.com | 888 420 3200



NOTE: Depending on your Connect monitor stand configuration, you may not receive all the parts shown in these instructions.

# Static Column | Mounts

www.ergomart.com | 888 420 3200



**ERGOMART** 

Ergonomic solutions for office and light industrial work environments ©2016 Ergomart. All rights reserved.

## Static Column | Center Beam



# Height Adjust Column | Mounts



### | Center Beam

www.ergomart.com | 888 420 3200



**ERGOMART** 

Ergonomic solutions for office and light industrial work environments ©2016 Ergomart. All rights reserved.

#### <u>Onnec</u> Extension Beams



# Static Column | Center Beam





www.ergomart.com | 888 420 3200



**ERGOMART** 

Ergonomic solutions for office and light industrial work environments ©2016 Ergomart. All rights reserved.





# Cable Management