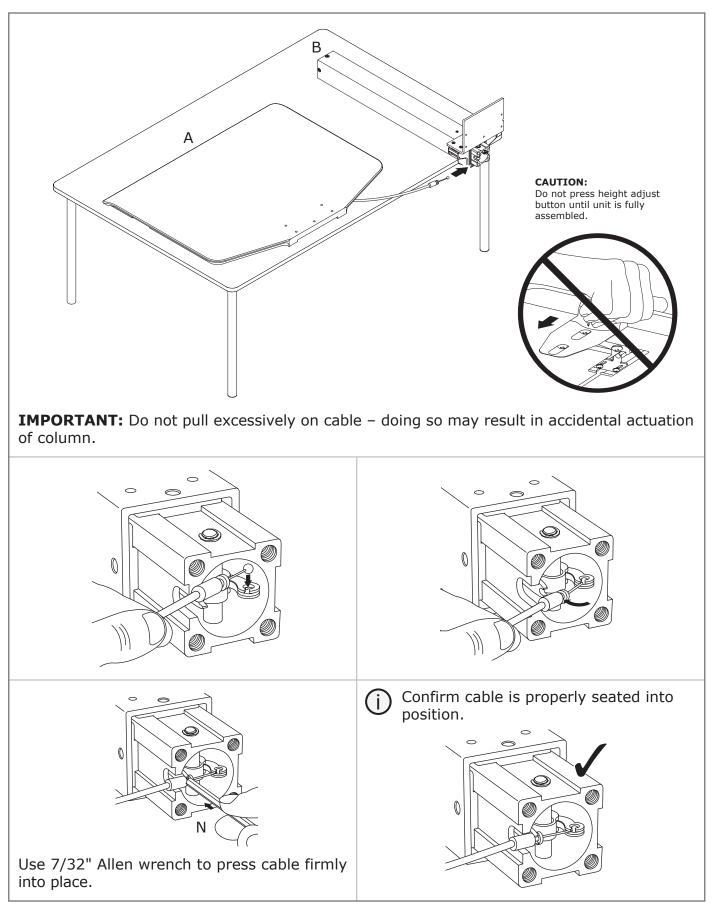

#### **READ BEFORE INSTALLATION - SAFETY INFORMATION**



- 2. For best results, we recommend two people working on the unpacking and assembly.
- 3. Mechanism can rise quickly with no equipment in place. User equipment must be properly installed prior to height adjustment. Failure to do so may result in personal injury and/or property damage.



# ERGOMART

1

#### STEP 1 | COLUMN



ERGOMART

©2022 All rights reserved.



#### **STEP 2 | MOUNT | FREESTANDING BASE**

**STEP 3 | WORK SURFACE** 



STEP 4 | BEAM



# ERGOMART

©2022 All rights reserved.



#### **STEP 6 | MONITOR CUPS**



#### **STEP 7 | CABLE MANAGEMENT**



#### **HEIGHT ADJUSTMENT**





ERGOMART

©2022 All rights reserved.

9

## **DORIAN WORKSTATION - SINGLE & DUAL**

**PARTS LIST** 



**ERGOMART** 

©2022 All rights reserved.