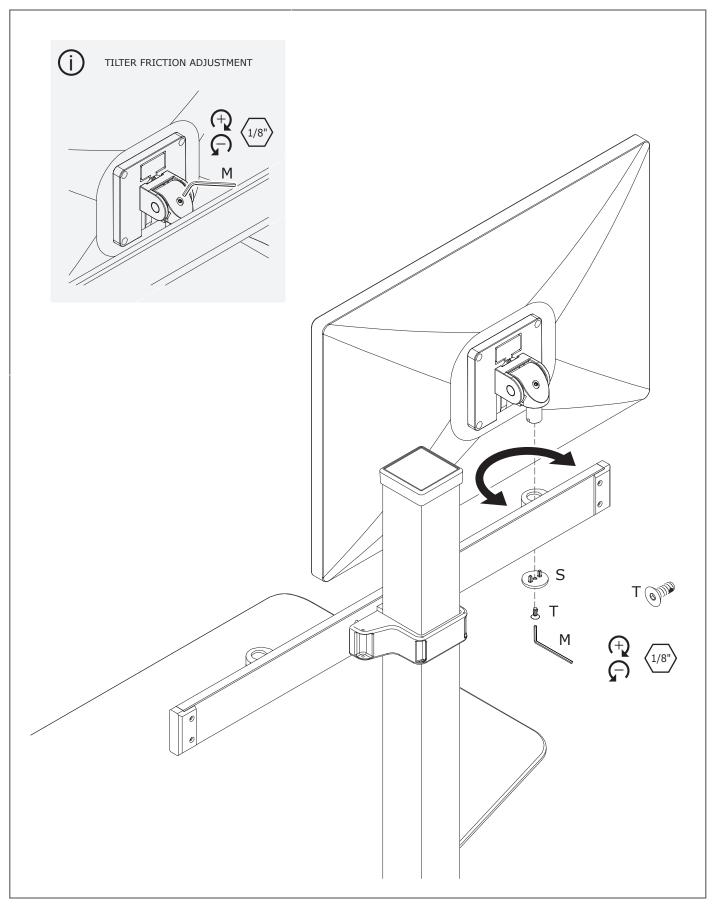

#### **READ BEFORE INSTALLATION - SAFETY INFORMATION**



- 2. For best results, we recommend two people working on the unpacking and assembly.
- 3. Mechanism can rise quickly with no equipment in place. User equipment must be properly installed prior to height adjustment. Failure to do so may result in personal injury and/or property damage.



# ERGOMART

1

#### STEP 1 | COLUMN



ERGOMART

©2022 All rights reserved.



#### **STEP 2 | MOUNT | FREESTANDING BASE**

**STEP 3 | WORK SURFACE** 



STEP 4 | BEAM



# ERGOMART

©2022 All rights reserved.



#### **STEP 6 | MONITOR CUPS**



#### **STEP 7 | CABLE MANAGEMENT**



#### **HEIGHT ADJUSTMENT**





ERGOMART

©2022 All rights reserved.

9

## **DORIAN WORKSTATION - SINGLE & DUAL**

**PARTS LIST** 



**ERGOMART** 

©2022 All rights reserved.