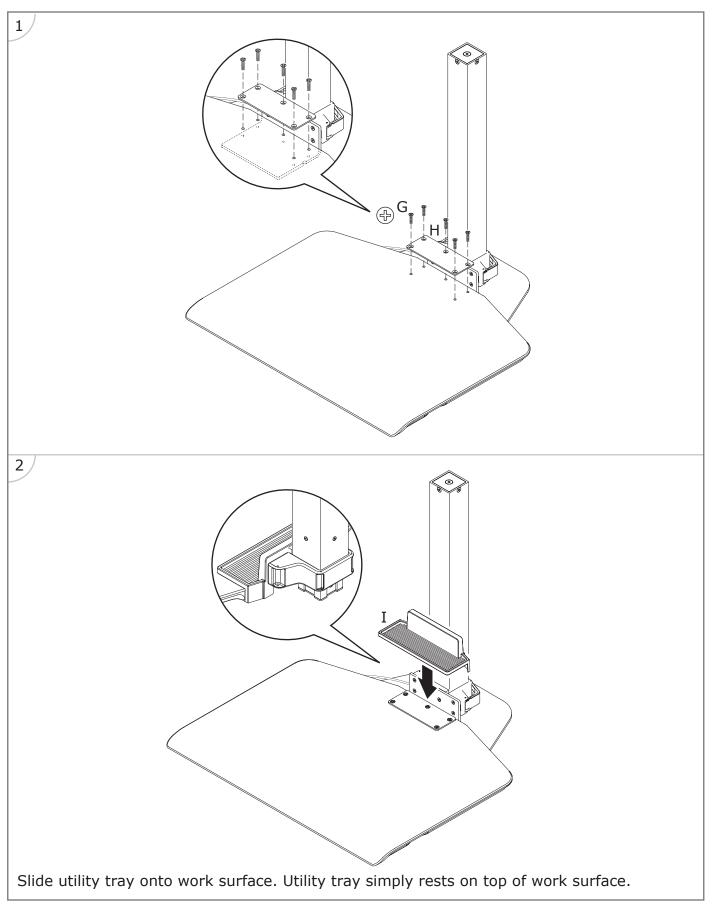

#### **STEP 2 | MOUNT | FREESTANDING BASE**

**STEP 3 | WORK SURFACE** 

STEP 4 | BEAM