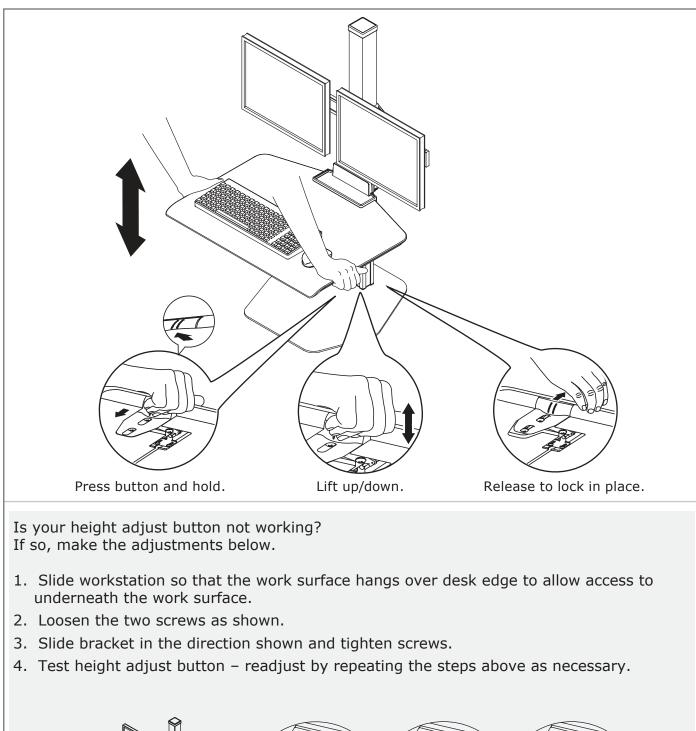

#### **READ BEFORE INSTALLATION - SAFETY INFORMATION**



- 2. For best results, we recommend two people working on the unpacking and assembly.
- 3. Mechanism can rise quickly with no equipment in place. User equipment must be properly installed prior to height adjustment. Failure to do so may result in personal injury and/or property damage.



# ERGOMART

1

#### STEP 1 | COLUMN



ERGOMART

©2022 All rights reserved.



#### **STEP 2 | MOUNT | FREESTANDING BASE**

**STEP 3 | WORK SURFACE** 



STEP 4 | BEAM



# ERGOMART

©2022 All rights reserved.



#### **STEP 6 | MONITOR CUPS**



#### **STEP 7 | CABLE MANAGEMENT**



#### **HEIGHT ADJUSTMENT**





ERGOMART

©2022 All rights reserved.

9

## **DORIAN WORKSTATION - SINGLE & DUAL**

**PARTS LIST** 



**ERGOMART** 

©2022 All rights reserved.