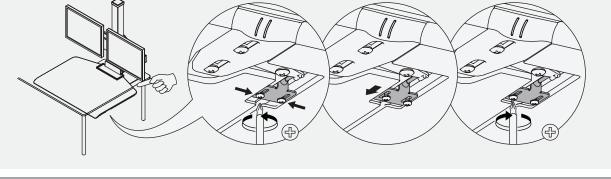

#### **READ BEFORE INSTALLATION - SAFETY INFORMATION**



- 2. For best results, we recommend two people working on the unpacking and assembly.
- 3. Mechanism can rise quickly with no equipment in place. User equipment must be properly installed prior to height adjustment. Failure to do so may result in personal injury and/or property damage.



# ERGOMART

1

#### STEP 1 | COLUMN



ERGOMART

©2022 All rights reserved.



#### **STEP 2 | MOUNT | FREESTANDING BASE**

**STEP 3 | WORK SURFACE** 



STEP 4 | BEAM



# ERGOMART

©2022 All rights reserved.



#### **STEP 6 | MONITOR CUPS**



#### **STEP 7 | CABLE MANAGEMENT**



#### **HEIGHT ADJUSTMENT**





ERGOMART

©2022 All rights reserved.

9

## **DORIAN WORKSTATION - SINGLE & DUAL**

**PARTS LIST** 



**ERGOMART** 

©2022 All rights reserved.