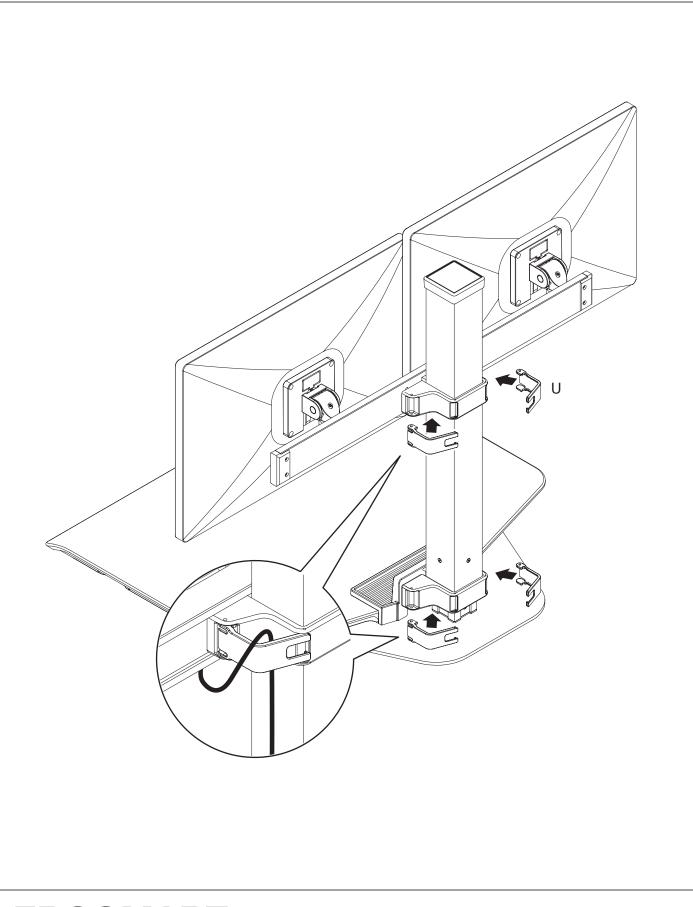

#### **READ BEFORE INSTALLATION - SAFETY INFORMATION**



- 2. For best results, we recommend two people working on the unpacking and assembly.
- 3. Mechanism can rise quickly with no equipment in place. User equipment must be properly installed prior to height adjustment. Failure to do so may result in personal injury and/or property damage.



# ERGOMART

1

#### STEP 1 | COLUMN



ERGOMART

©2022 All rights reserved.



#### **STEP 2 | MOUNT | FREESTANDING BASE**

**STEP 3 | WORK SURFACE** 



STEP 4 | BEAM



# ERGOMART

©2022 All rights reserved.



#### **STEP 6 | MONITOR CUPS**



#### **STEP 7 | CABLE MANAGEMENT**



#### **HEIGHT ADJUSTMENT**





ERGOMART

©2022 All rights reserved.

9

## **DORIAN WORKSTATION - SINGLE & DUAL**

**PARTS LIST** 



**ERGOMART** 

©2022 All rights reserved.