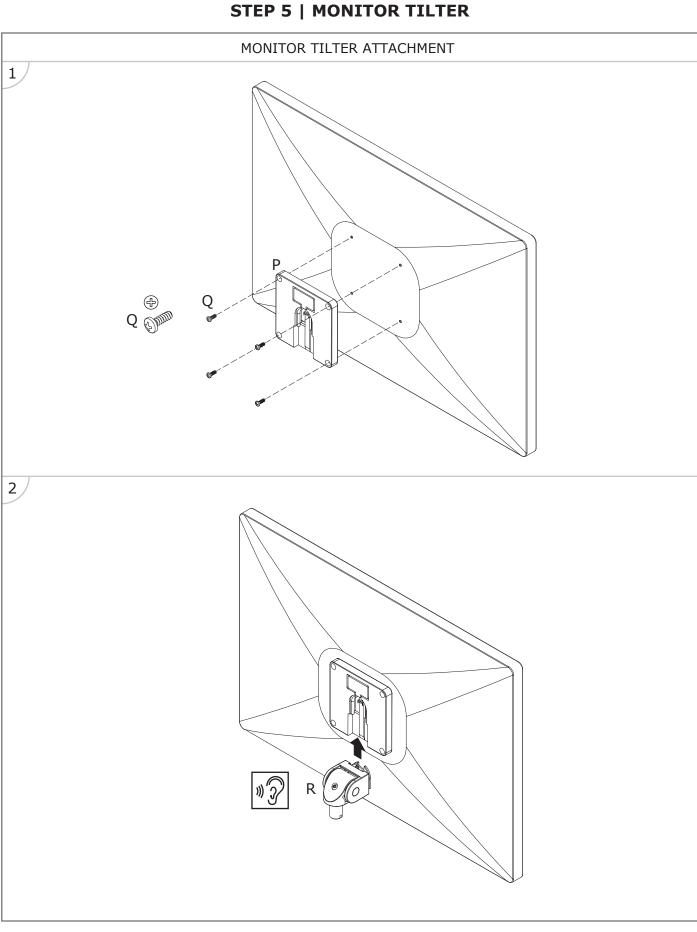

#### **READ BEFORE INSTALLATION - SAFETY INFORMATION**



- 2. For best results, we recommend two people working on the unpacking and assembly.
- 3. Mechanism can rise quickly with no equipment in place. User equipment must be properly installed prior to height adjustment. Failure to do so may result in personal injury and/or property damage.



# ERGOMART

1

#### STEP 1 | COLUMN



ERGOMART

©2022 All rights reserved.



#### **STEP 2 | MOUNT | FREESTANDING BASE**

**STEP 3 | WORK SURFACE** 



STEP 4 | BEAM



# ERGOMART

©2022 All rights reserved.



#### **STEP 6 | MONITOR CUPS**



#### **STEP 7 | CABLE MANAGEMENT**



#### **HEIGHT ADJUSTMENT**





ERGOMART

©2022 All rights reserved.

9

## **DORIAN WORKSTATION - SINGLE & DUAL**

**PARTS LIST** 



**ERGOMART** 

©2022 All rights reserved.