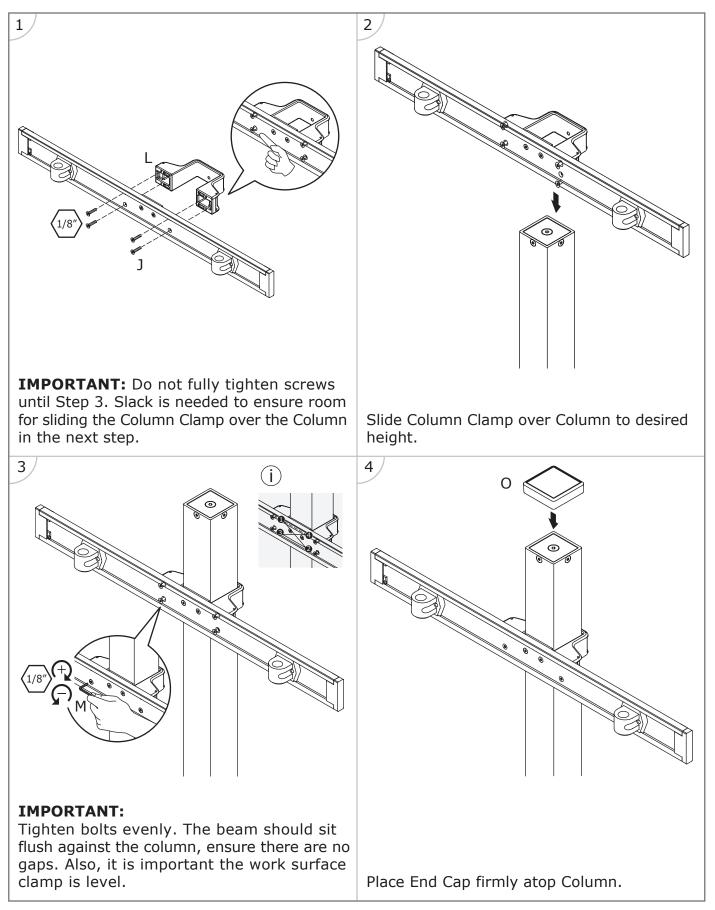

#### **STEP 2 | MOUNT | FREESTANDING BASE**

**STEP 3 | WORK SURFACE** 

STEP 4 | BEAM