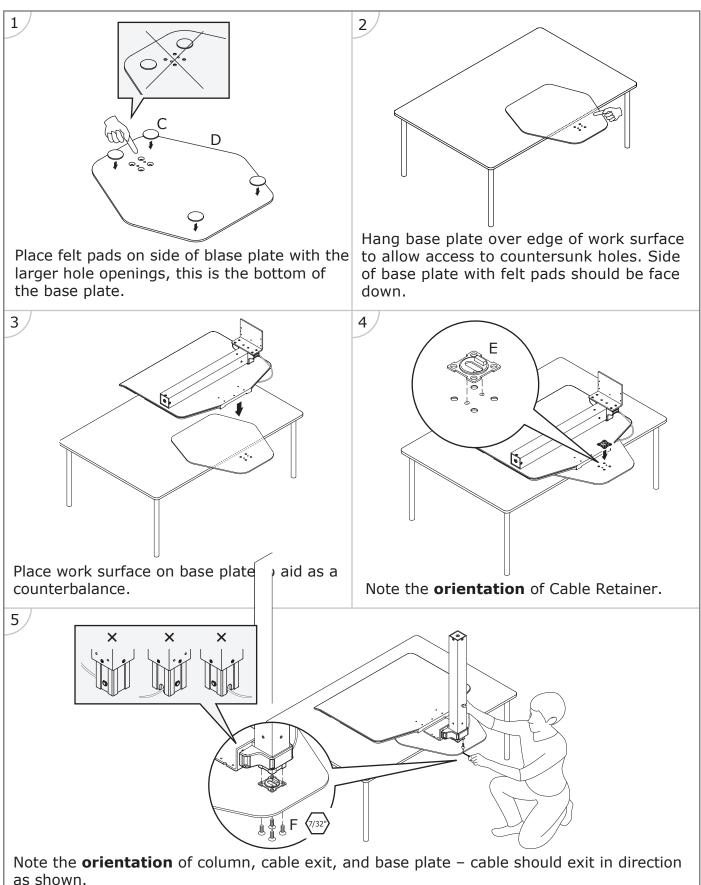

#### **STEP 2 | MOUNT | FREESTANDING BASE**

**STEP 3 | WORK SURFACE** 

STEP 4 | BEAM