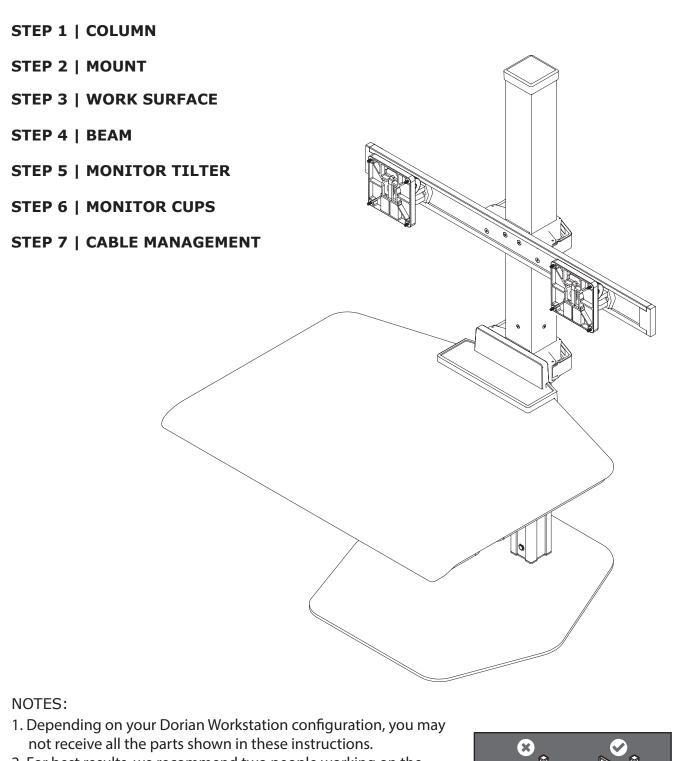

#### **READ BEFORE INSTALLATION - SAFETY INFORMATION**



- 2. For best results, we recommend two people working on the unpacking and assembly.
- 3. Mechanism can rise quickly with no equipment in place. User equipment must be properly installed prior to height adjustment. Failure to do so may result in personal injury and/or property damage.



# ERGOMART

1

#### STEP 1 | COLUMN



ERGOMART

©2022 All rights reserved.



#### **STEP 2 | MOUNT | FREESTANDING BASE**

**STEP 3 | WORK SURFACE** 



STEP 4 | BEAM



# ERGOMART

©2022 All rights reserved.



#### **STEP 6 | MONITOR CUPS**



#### **STEP 7 | CABLE MANAGEMENT**



#### **HEIGHT ADJUSTMENT**





ERGOMART

©2022 All rights reserved.

9

## **DORIAN WORKSTATION - SINGLE & DUAL**

**PARTS LIST** 



**ERGOMART** 

©2022 All rights reserved.