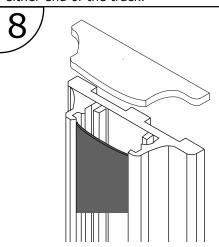

Insert the covers into the track mount slots. Place one edge into one side, bend slightly. Then starting at the top, pop the other edge in, working the way down.

Press end cap onto each end of the wall track.