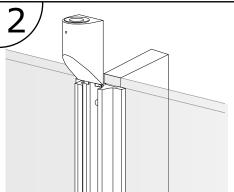

Slide track mounts (or other Ergomart brackets and components) into the track slots from either end of the wall track.

Secure by tightening the set screws provided with each component.

Load the mounts with other components and computer peripherals.