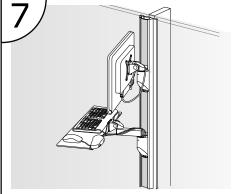

Slide track mounts (or other Ergomart brackets and components) into the track slots from either end of the wall track.

Secure by tightening the set screws provided with each component.

Load the mounts with other components and computer peripherals.