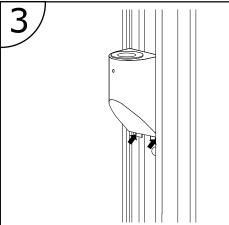

Run wires and cords from devices behind the track mounts and out either end of the track.

Cut the plastic wire management strip into lengths about one half inch shorter than the spaces between the mounts and/or the ends of the wall track.