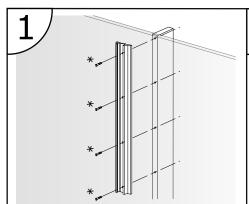

## EC Track Installation Instructions

www.ergomart.com | 888 420 3200

Align track mounting holes with wall stud. Be sure to fasten the track directly to a wall stud.

\* Fasteners not provided by Ergomart.