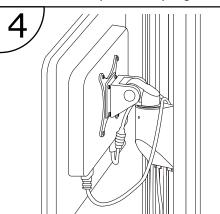

Insert the covers into the track mount slots. Place one edge into one side, bend slightly. Then starting at the top, pop the other edge in, working the way down.

Press end cap onto each end of the wall track.