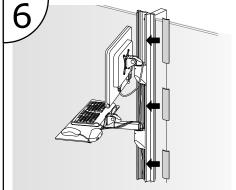

## EC Track Installation Instructions

www.ergomart.com | 888 420 3200

Align track mounting holes with wall stud. Be sure to fasten the track directly to a wall stud.

\* Fasteners not provided by Ergomart.