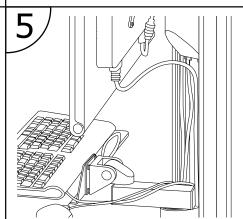

Run wires and cords from devices behind the track mounts and out either end of the track.

Cut the plastic wire management strip into lengths about one half inch shorter than the spaces between the mounts and/or the ends of the wall track.