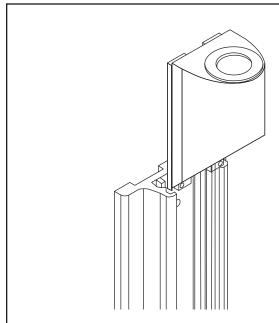

## Track Mount Instructions Installation Instructions

www.ergomart.com | 888 420 3200

Slide track mount into the track slots as shown.

Secure mount by tightening the set screws provided.