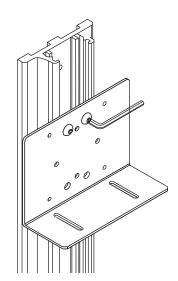

## CPU Holder Mount Installation Instructions

Attach the CPU holder back plate to the vertical slider plate using the provided bolts. Leave the bolts loose enough to slide the plate along the track.

Position the CPU back plate on the track, level it and then tighten the bolts to secure it to the track. Use the fasteners provided with the CPU holder to attach and adjust the front plate.