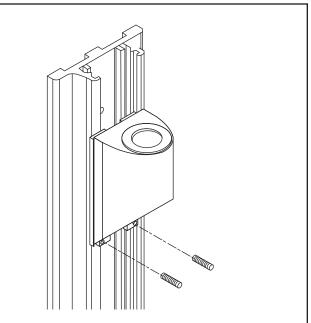

## Track Mount Instructions Installation Instructions

www.ergomart.com | 888 420 3200

Slide track mount into the track slots as shown.

Secure mount by tightening the set screws provided.