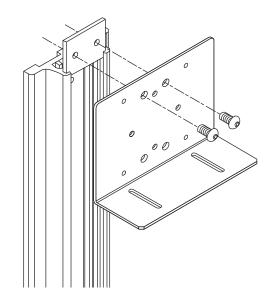

## CPU Holder Mount Installation Instructions

Attach the CPU holder back plate to the vertical slider plate using the provided bolts. Leave the bolts loose enough to slide the plate along the track.

Position the CPU back plate on the track, level it and then tighten the bolts to secure it to the track. Use the fasteners provided with the CPU holder to attach and adjust the front plate.